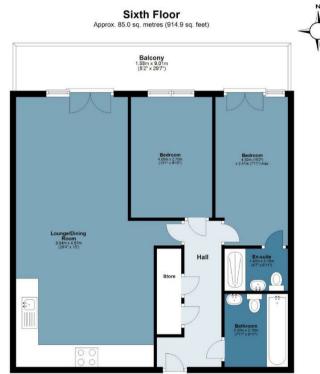

## BUTLER 🔀 STAG

Approx. Gross Internal Area 79.1 sq. metres (851.42 sq. feet)

Leamore Court

Measurements are approximate and for illustration purposes only. While we do not doubt the accuracy and completeness, we advise you conduct a careful independent assessment of the property to determine monetary value © @modephotouk www.modephoto.co.uk