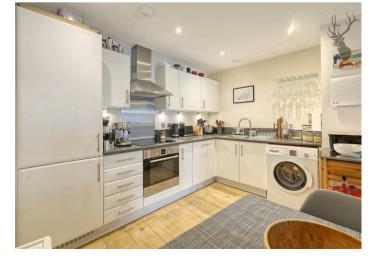

## Leasehold

- Two Double Bedrooms
- Two Bathrooms
- On-Site Concierge
- 6th Floor

- Spanning Over 850 Sq Ft.
- Stunning Views
- Large Private Balcony
- Lift Access

The apartment features a spacious open-plan living and dining area, perfect for both relaxing and entertaining. The contemporary kitchen is fully equipped with high-quality appliances and ample storage space, making it ideal for culinary enthusiasts.